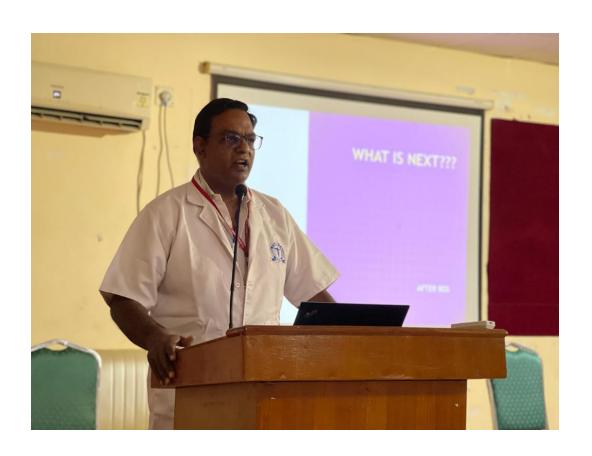

#### "WHAT AFTER BDS?"

TAGORE DENTAL COLLEGE AND HOSPITAL
STUDENTS WELFARE COMMITTEE, INCUBATION CELL & CARRER
GUIDANCE TEAM

STUDENTS WELFARE COMMITTEE, INCUBATION CELL & CARRER GUIDANCE TEAM

Student Welfare Committee and Incubation Cell organized a Live Webinar via Google Meet for the Interns on the topic - What After BDS? – by Dr. K. Balaji, Head of the Department, Department of Orthodontics, Tagore Dental College & Hospital Chennai at the A. P. J. Abdul Kalam Auditorium, Tagore Dental College on Tuesday, 9th February 2021. The program was also conducted on an online platform using Google Meet for students at home due to corona restriction. The speaker was introduced to by Dr. Vandhana James, from Department of Endodontics and Prof. Dr. S. Balagopal, Head of Department, Department of Endodontics, was presided over the meeting and gave his inputs about forensic medicine for dental students.

Dr. Balaji spoke extensively about various education options and job opportunities both in India and abroad after completing BDS. Dr. Balaji also mentioned many examples of his past students and colleagues who have gone on to establish themselves in various domains after completing their graduation which also served as a source of inspiration for the upcoming graduates. The webinar was kept lively and interactive by mentioning lot of personal anecdotes and experience based observations also.

Dr. Balaji concluded his talk by answering all questions posed by the eager students which ranged from the cost of education abroad to the various qualifying exams that need to be written for pursuing their higher education.