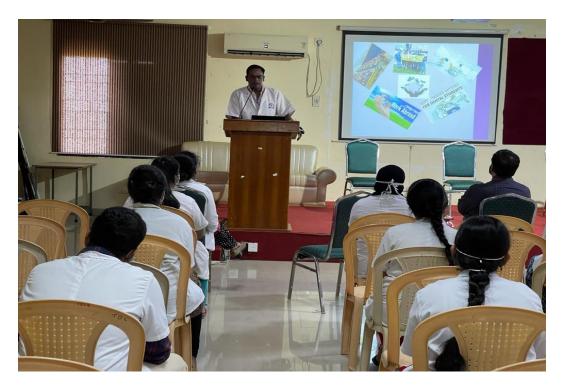

The program was conducted in the dental college auditorium at 1.30pm .Welcome note and speaker introduction was done by Dr Hemasathya (Reader) (Dept.Of Conservative Dentistrty And Endodontics) regarding the NEET exam's importance to the CRRI students of Tagore dental college and hospital. And she introduced Mr.U.Swaminathan and Dr.Manikandan.G.R from VENPER ACADEMY. Then Dr.Manikandan.G.R (Consultant Periodontist) started with his speech about the NEET exams and the things we have to keep in our mind while preparing for the NEET exams.

He also mentioned various books that can be used for preparing for the exams for each subject. He mentioned various types of questions that can be asked and how to answer them. It was very helpful .He even said about his academy and the courses that are offered. The program was a grand success.