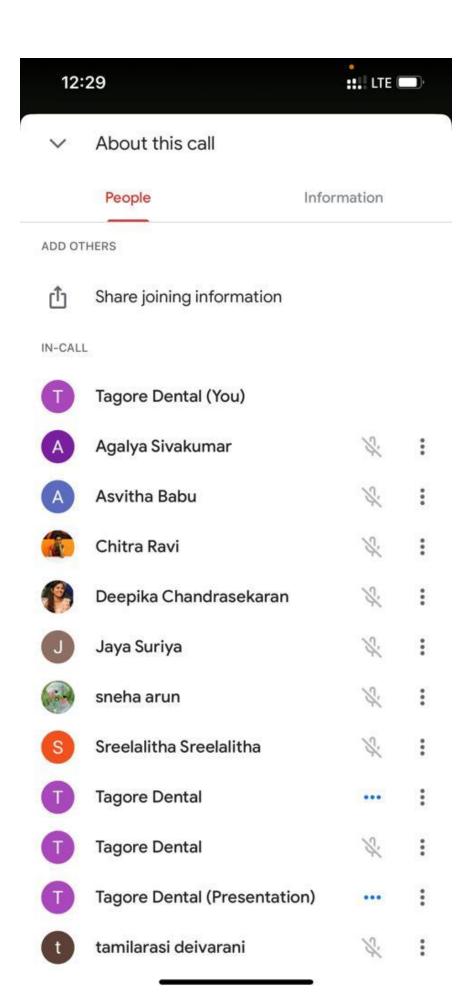

#### "WHAT AFTER BDS?"

TAGORE DENTAL COLLEGE AND HOSPITAL
STUDENTS WELFARE COMMITTEE, INCUBATION CELL & CARRER
GUIDANCE TEAM

STUDENTS WELFARE COMMITTEE, INCUBATION CELL & CARRER GUIDANCE TEAM

Student Welfare Committee and Incubation Cell organized a Live Webinar via Google Meet for the Interns on the topic - What After BDS? – by Dr. K. Balaji, Head of the Department, Department of Orthodontics, Tagore Dental College & Hospital Chennai at the A. P. J. Abdul Kalam Auditorium, Tagore Dental College on Tuesday, 9th February 2021. The program was also conducted on an online platform using Google Meet for students at home due to corona restriction. The speaker was introduced to by Dr. Vandhana James, from Department of Endodontics and Prof. Dr. S. Balagopal, Head of Department, Department of Endodontics, was presided over the meeting and gave his inputs about forensic medicine for dental students.