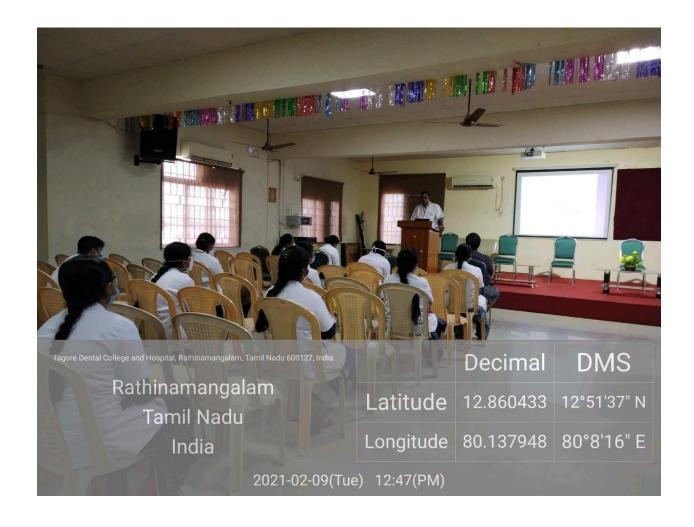

#### "WHAT AFTER BDS?"

TAGORE DENTAL COLLEGE AND HOSPITAL
STUDENTS WELFARE COMMITTEE, INCUBATION CELL & CARRER
GUIDANCE TEAM

STUDENTS WELFARE COMMITTEE, INCUBATION CELL & CARRER GUIDANCE TEAM

Student Welfare Committee and Incubation Cell organized a Live Webinar via Google Meet for the Interns on the topic - What After BDS? – by Dr. K. Balaji, Head of the Department, Department of Orthodontics, Tagore Dental College & Hospital Chennai at the A. P. J. Abdul Kalam Auditorium, Tagore Dental College on Tuesday, 9th February 2021. The program was also conducted on an online platform using Google Meet for students at home due to corona restriction. The speaker was introduced to by Dr. Vandhana James, from Department of Endodontics and Prof. Dr. S. Balagopal, Head of Department, Department of Endodontics, was presided over the meeting and gave his inputs about forensic medicine for dental students.