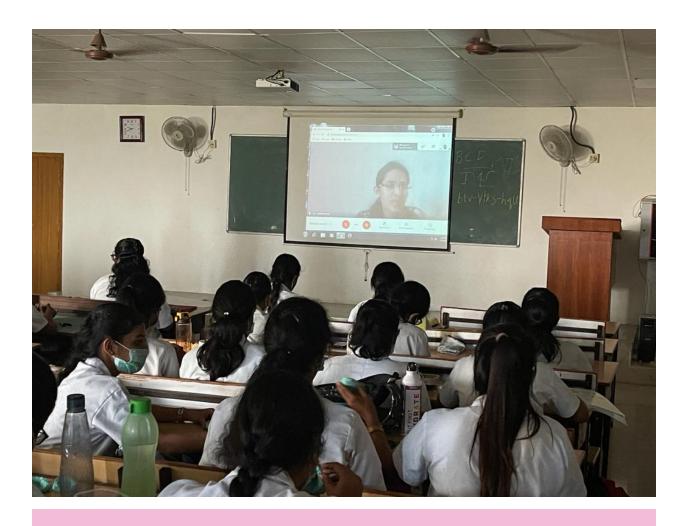

#### "WHAT AFTER BDS?"

TAGORE DENTAL COLLEGE AND HOSPITAL
STUDENTS WELFARE COMMITTEE, INCUBATION CELL & CARRER
GUIDANCE TEAM

STUDENTS WELFARE COMMITTEE, INCUBATION CELL & CARRER GUIDANCE TEAM

Student Welfare Committee and Incubation Cell organized a Live Webinar via Google Meet for the Interns on the topic - What After BDS? – by Dr. K. Balaji, Head of the Department, Department of Orthodontics, Tagore Dental College & Hospital Chennai at the A. P. J. Abdul Kalam Auditorium, Tagore Dental College on Tuesday, 9th February 2021. The program was also conducted on an online platform using Google Meet for students at home due to corona restriction. The speaker was introduced to by Dr. Vandhana James, from Department of Endodontics and Prof. Dr. S. Balagopal, Head of Department, Department of Endodontics, was presided over the meeting and gave his inputs about forensic medicine for dental students.