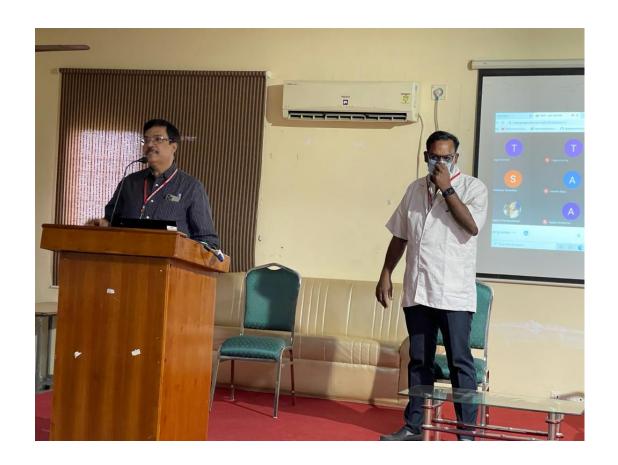

#### "WHAT AFTER BDS?"

TAGORE DENTAL COLLEGE AND HOSPITAL
STUDENTS WELFARE COMMITTEE, INCUBATION CELL & CARRER
GUIDANCE TEAM

STUDENTS WELFARE COMMITTEE, INCUBATION CELL & CARRER GUIDANCE TEAM

Student Welfare Committee and Incubation Cell organized a Live Webinar via Google Meet for the Interns on the topic - What After BDS? – by Dr. K. Balaji, Head of the Department, Department of Orthodontics, Tagore Dental College & Hospital Chennai at the A. P. J. Abdul Kalam Auditorium, Tagore Dental College on Tuesday, 9th February 2021. The program was also conducted on an online platform using Google Meet for students at home due to corona restriction. The speaker was introduced to by Dr. Vandhana James, from Department of Endodontics and Prof. Dr. S. Balagopal, Head of Department, Department of Endodontics, was presided over the meeting and gave his inputs about forensic medicine for dental students.

Dr. Balaji spoke extensively about various education options and job opportunities both in India and abroad after completing BDS. Dr. Balaji also mentioned many examples of his past students and colleagues who have gone on to establish themselves in various domains after completing their graduation which also served as a source of inspiration for the upcoming graduates. The webinar was kept lively and interactive by mentioning lot of personal anecdotes and experience based observations also.