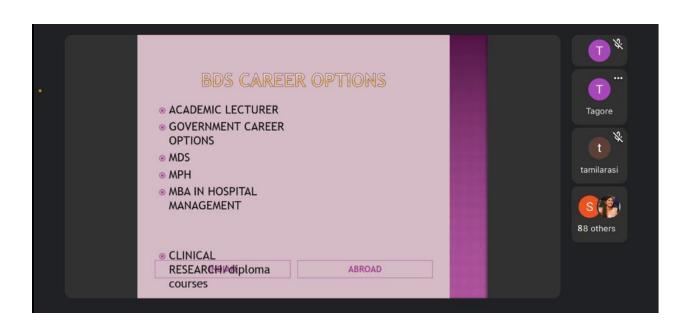

#### "WHAT AFTER BDS?"

TAGORE DENTAL COLLEGE AND HOSPITAL
STUDENTS WELFARE COMMITTEE, INCUBATION CELL & CARRER
GUIDANCE TEAM

STUDENTS WELFARE COMMITTEE, INCUBATION CELL & CARRER GUIDANCE TEAM

Student Welfare Committee and Incubation Cell organized a Live Webinar via Google Meet for the Interns on the topic - What After BDS? – by Dr. K. Balaji, Head of the Department, Department of Orthodontics, Tagore Dental College & Hospital Chennai at the A. P. J. Abdul Kalam Auditorium, Tagore Dental College on Tuesday, 9th February 2021. The program was also conducted on an online platform using Google Meet for students at home due to corona restriction. The speaker was introduced to by Dr. Vandhana James, from Department of Endodontics and Prof. Dr. S. Balagopal, Head of Department, Department of Endodontics, was presided over the meeting and gave his inputs about forensic medicine for dental students.

Dr. Balaji spoke extensively about various education options and job opportunities both in India and abroad after completing BDS. Dr. Balaji also mentioned many examples of his past students and colleagues who have gone on to establish themselves in various domains after completing their graduation which also served as a source of inspiration for the upcoming graduates. The webinar was kept lively and interactive by mentioning lot of personal anecdotes and experience based observations also.

Dr. Balaji concluded his talk by answering all questions posed by the eager students which ranged from the cost of education abroad to the various qualifying exams that need to be written for pursuing their higher education.